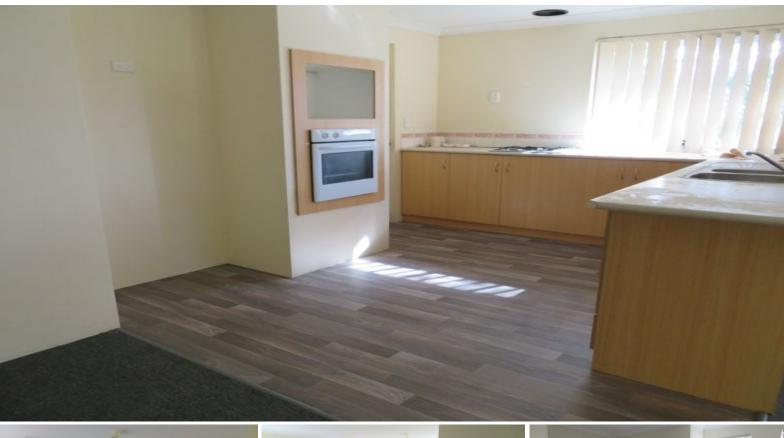

## **CONVENIENT LOCATION**

Property features; 4 bedrooms, 2 bathrooms, open plan living and dining, separate lounge to front of home, home is freshly painted, kitchen featuring electric oven and gas cooktop, double carport with shoppers entry, family pet considered upon application, two portable air conditioners are supplied with the home and are to remain at the property, approx 900m to Australind Shopping Centre and 700m to Australind Primary School.