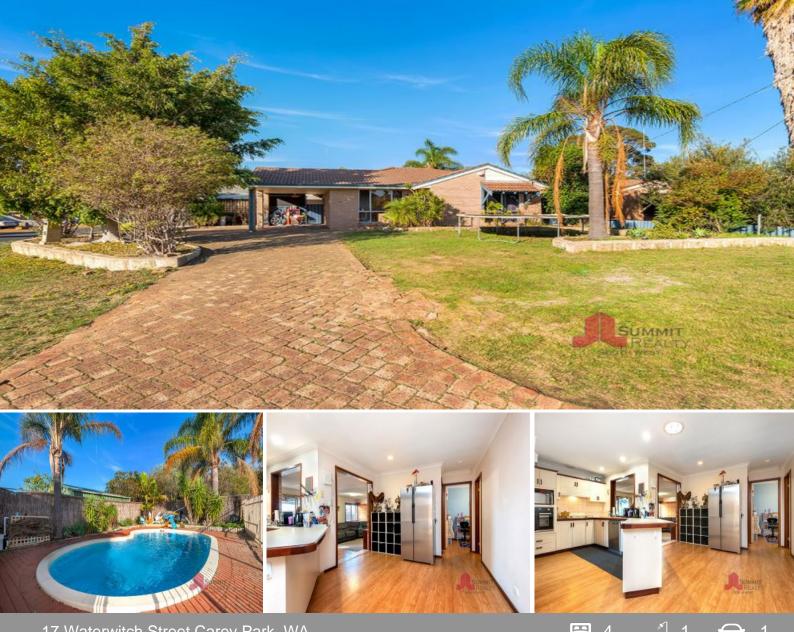

## **CALLING FIRST HOME BUYER'S!**

Located in a convenient pocket of Kinkella Gardens is this solid built four bedroom and one bathroom abode on a spacious 696m2 corner block of land. Boasting two living areas, a large alfresco and below ground pool this is the perfect first home buyer's opportunity. For more information or to arrange a private viewing call exclusive selling agent Tim Cooper!

Property features include: Welcoming kitchen and dining area with plenty of bench and cupboard space Separate living area/lounge Spacious main bedroom Three good sized secondary bedrooms

Main bathroom with separate shower and bath with a single basin vanity Fully fenced below ground pool