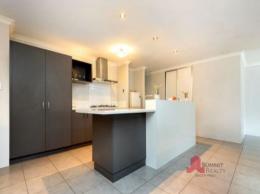

Property Features Include:

- Open plan living and dining area with access to the private courtyard
- Currently leased for 6 months @ \$380 per week double stainless steel sink

For more details please visit : https://www.summitbunbury.com.au/5610199