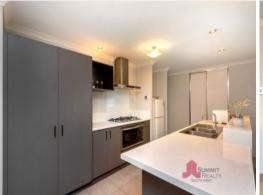

Property Features Include:

- Open plan living and dining area with access to the private courtyard
- Currently leased for 6 months @ \$380 per week double stainless steel sink

For more details please visit : https://www.summitbunbury.com.au/5610199