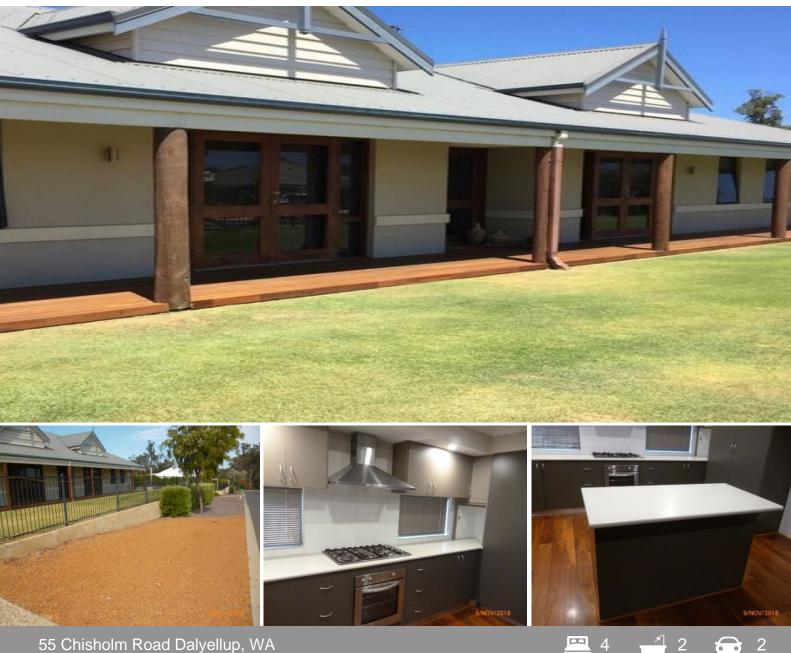

## **GREAT FAMILY HOME**

Quality built family home that's been freshly painted throughout! Featuring; 4 generous sized bedrooms, 2 spacious bathrooms, separate theatre room with french doors, main bedroom featuring walk in robe + study nook, ducted reverse cycle, gas bayonet in living area, double auto lockup garage, lockable storage shed with fixed shelving, family pet considered, approx 1.1km to local Dalyellup Primary School & approx 2.8km to expanding Dalyellup Shopping Centre.