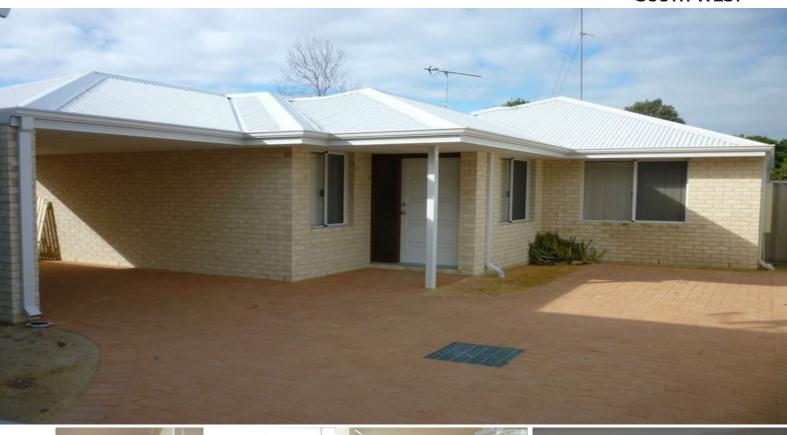

## SUPER LOW MAINTENANCE REAR UNIT

If you are looking for something low maintenance with all the extras then look no further.

Modern 2 bedroom, 1 bathroom rear unit for privacy; paved driveway with single carport and extra parking space; split system A/C to main living area; fully equipped kitchen with stainless steel appliances and dishwasher; double linen to passage area; triple BIR to master bedroom and double to minor bedroom. Available 6th July 2020