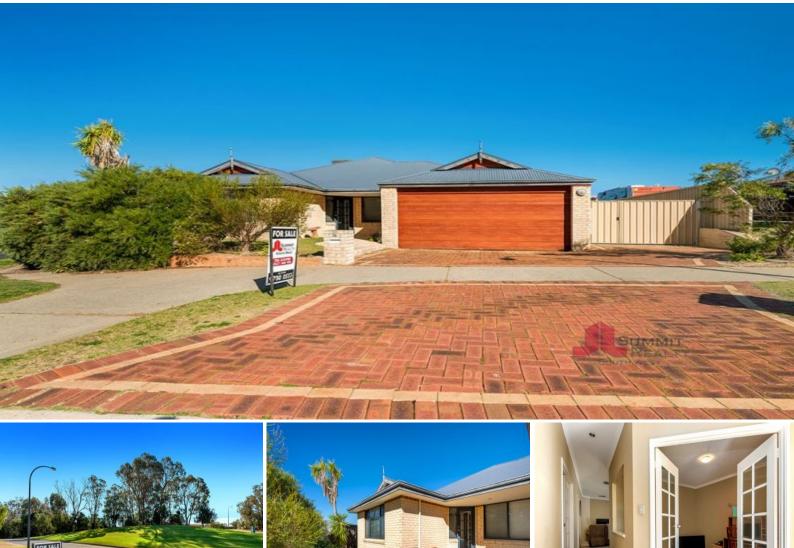

15 Lawson Road Dalyellup, WA

3

6

2

## **INVEST OR MOVE IN!**

Property features include:

Large open plan kitchen with 900ml oven, space for a double fridge recess, breakfast bar, plenty of bench and cupboard space, utility storage and double sinks