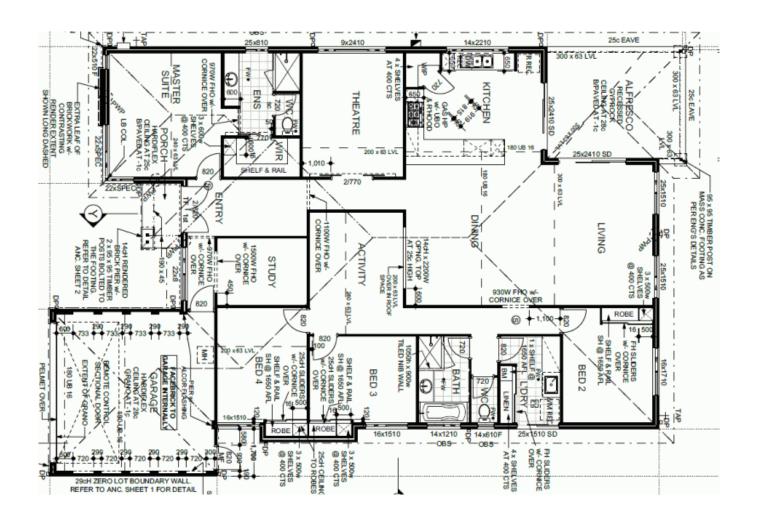

## TRANQUIL LAKE VIEWS

This large family property boast:

- A large master bedroom with walk-in robe and ensuite.
- Three minor bedrooms each with built-in robes
- Activity room.
- Separate study to the front of the home.
- Open plan living area with glass sliding door out to your inviting alfresco area
- Large kitchen with breakfast bar, walk-in pantry and modern appliances.
- Separate theatre room
- Ducted reverse cycle air conditioning throughout.
- Double garage
- Garden shed
- Easy care fully landscaped gardens with reticulation and enclosed rear yard.