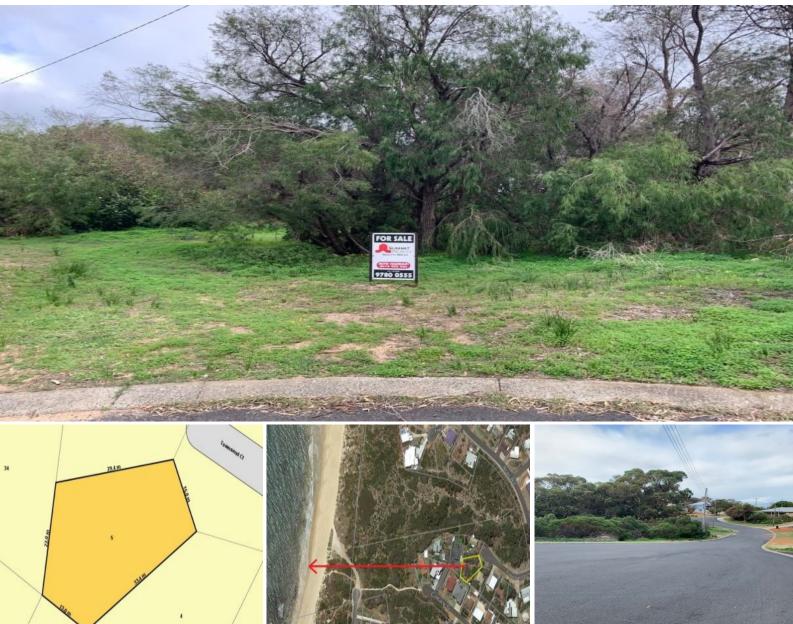

## 5 Townsend Court Binningup, WA

## Peace & Tranquillity

Tucked away at the end of a small, private cul-de-sac is this private block of 811m2.

Peppy trees are scattered across the block and provide screening from the few neighbouring properties.

The rear of the block is slightly elevated, providing glimpses of the ocean and the evening sun sinking towards the horizon. The beach is that close, you can hear the waves crashing.

There is reserve across the other side of the cul-de-sac with native birds and the odd kangaroo paying a visit.