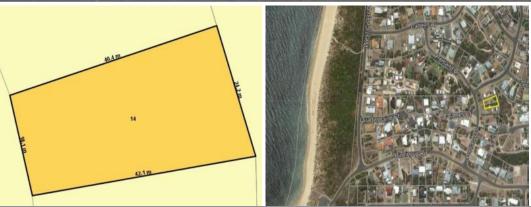

This is the ideal block to build your permanent home or weekender. The property is 870m2 with 18.1 metres of frontage. With a rear boundary of 24.1 metres, there will be plenty of room for a shed and large backyard.

Located only 90 minutes from Perth and 25 minutes from Bunbury, this small seaside community is perfect for a permanent sea change or holiday home.

For more details please visit : https://www.summitbunbury.com.au/5614133