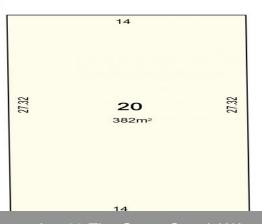

## THE GROVE ESTATE - STAGE 2

Welcome to "The Grove" in Capel, an exciting new residential development only a short 20 minute drive from Bunbury.

Lot 20 is 382m2 in size with a frontage of 44m

Have your chance to build your dream home in this beautiful sub-division of Capel. Generous fencing rebates included.