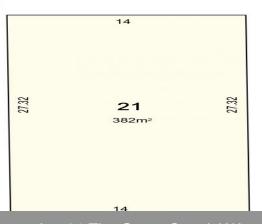

## THE GROVE ESTATE - STAGE 2

Welcome to "The Grove" in Capel, an exciting new residential development only a short 20 minute drive from Bunbury.

Lot 21 is 382m2 in size with a frontage of 14m

Have your chance to build your dream home in this beautiful sub-division of Capel. Generous fencing rebates included.