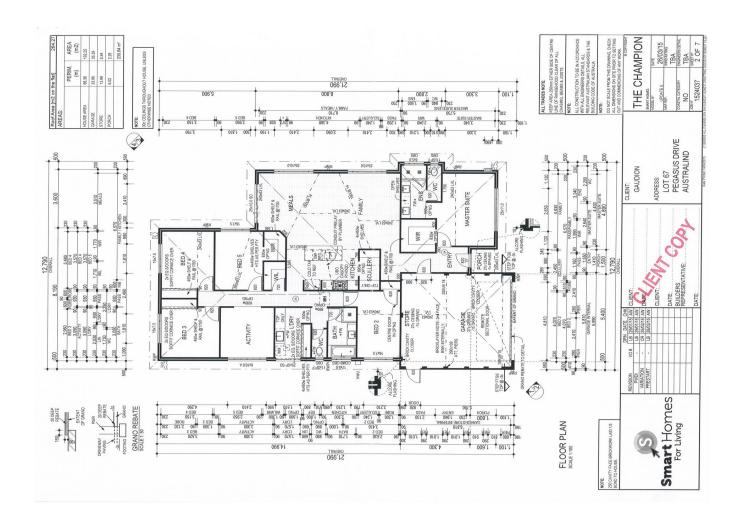

## ONE FOR THE FAMILY!

Looking for a home to fit the family- Look no further! This home in Treendale was built by Ventura Home Group in 2016. Featuring five very generous sized bedrooms and two well-appointed bathrooms. Sitting on a comfortable 560m2 parcel of land this property still has the side access and a shed to cater to all your needs.

The property also includes smart cabling throughout including to the activity room. There is loads of storage throughout with a separate store room and robes to every bedroom. Sit outside with the family under the huge alfresco area in summer.