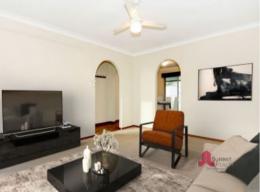

The home offers 3 good size bedrooms with built-in-robes. The open plan kitchen / dining features a gas stove and new cupboards and in turn leads into a spacious 5mx4m lounge room. The passage leads to the bedrooms, bathroom and a spacious laundry with a built-in linen cupboard and separate toilet.