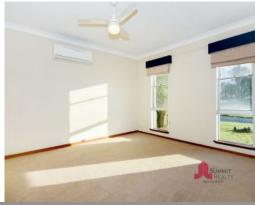

The home offers 3 good size bedrooms with built-in-robes. The open plan kitchen / dining features a gas stove and new cupboards and in turn leads into a spacious 5mx4m lounge room. The passage leads to the bedrooms, bathroom and a spacious laundry with a built-in linen cupboard and separate toilet.