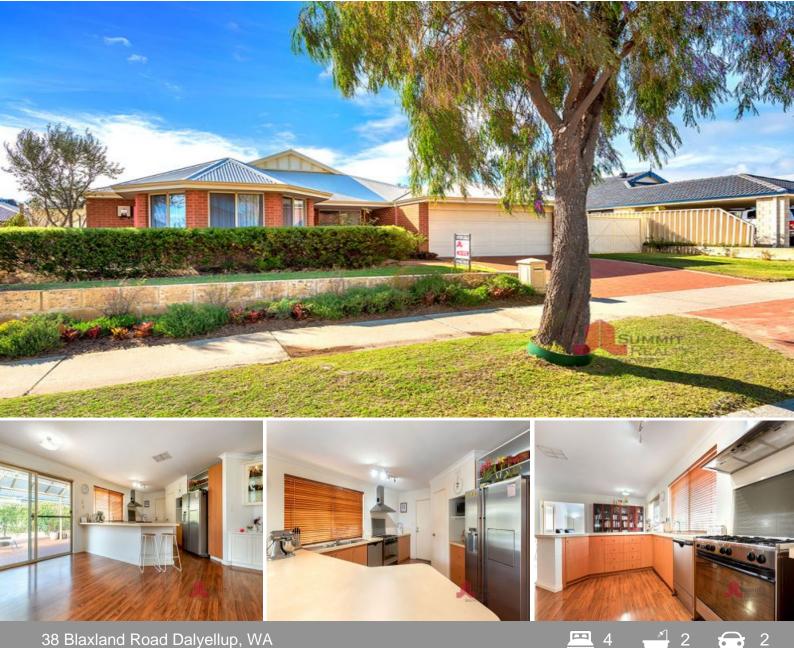

## IDEAL FOR THE GROWING FAMILY

Set on a good size 707sqm block and ideally positioned only moments to all Dalyellup amenities including schools, shops, childcare & nearby parks and playgrounds, this affordable home ticks all the boxes for the growing family!

The spacious kitchen features loads of bench space plus double fridge recess, dishwasher and an impressive 900mm oven! Outside, the secure yard can be accessed down the side of the home through double gates and there is plenty of space for both pets and children to play plus a large paved gabled patio area ideal for entertaining.

- 4 bedrooms, 2 bathrooms
- Spacious main bedroom with his and hers walk in robes
- Separate front lounge with double doors
- Gorgeous wood look flooring

For more details please visit : https://www.summitbunbury.com.au/5624361