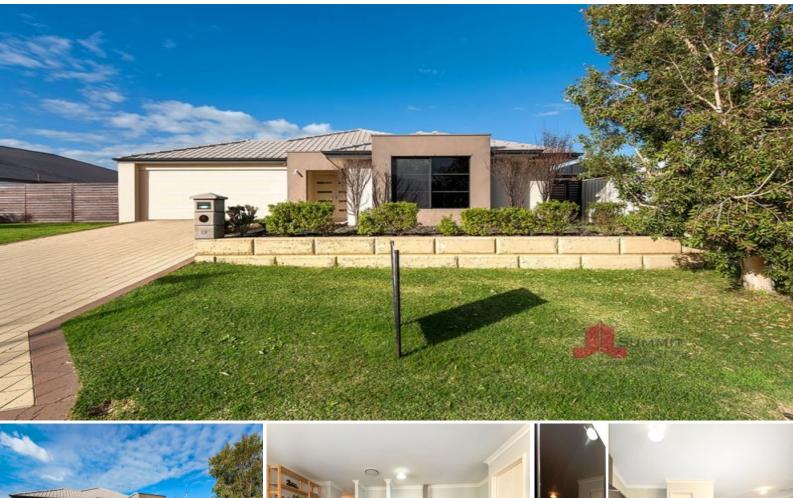

## 19 Solstice Way Australind, WA

## Lifestyle, location, value

Be excited to come home to this large 4-bedroom, 2-bathroom property located in the ever popular Treendale Estate.

Spread out on a generous 774m2 block, the home boasts an open plan kitchen, dining and living area With a breakfast bar, loads of bench space, walk in pantry, the kitchen will be the family hub of the home.

An alfresco area just outside the kitchen/living area, is the perfect spot for entertaining.

The spacious main bedroom is generously sized with a walk-in-robe and ensuite. Three minor bedrooms, located at the rear are complete with their own built in robes.

A double garage with shoppers' access into the home with the addition of double gated side

For more details please visit : https://www.summitbunbury.com.au/5630634 Price:

Offers over \$400,000

Council Rates: \$2,259.54/year (approx) Water Rates: \$1,273.08/year (approx)