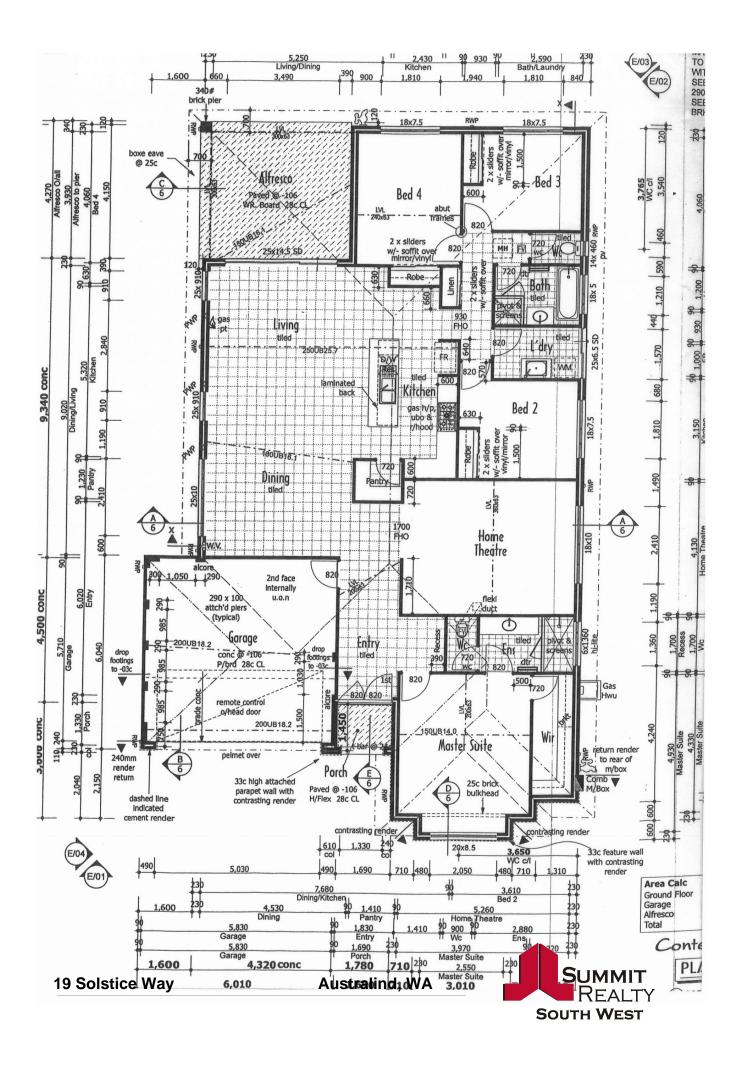

## 19 Solstice Way Australind, WA

## Lifestyle, location, value

Be excited to come home to this large 4-bedroom, 2-bathroom property located in the ever popular Treendale Estate.

Spread out on a generous 774m2 block, the home boasts an open plan kitchen, dining and living area With a breakfast bar, loads of bench space, walk in pantry, the kitchen will be the family hub of the home.

An alfresco area just outside the kitchen/living area, is the perfect spot for entertaining.

The spacious main bedroom is generously sized with a walk-in-robe and ensuite. Three minor bedrooms, located at the rear are complete with their own built in robes.

A double garage with shoppers' access into the home with the addition of double gated side

For more details please visit : https://www.summitbunbury.com.au/5630634 Price:

Offers over \$400,000

Council Rates: \$2,259.54/year (approx) Water Rates: \$1,273.08/year (approx)