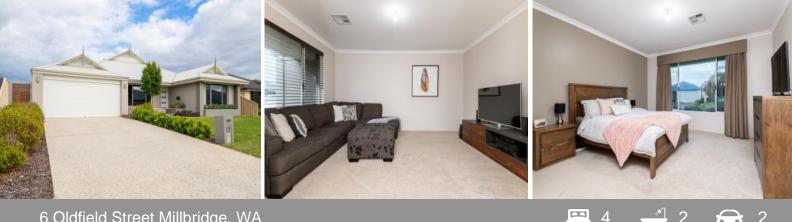

## 6 Oldfield Street Millbridge, WA

## WAIT & YOU WILL MISS OUT!

Property features include:

Double automatic garage with exposed aggregate driveway

Low maintenance and well-presented lawns and gardens

Great sized double door theatre

Open plan living and dining area with tile fire - everything you need for those winter nights!

Functional kitchen with stone benchtops, breakfast bar, double sinks, plenty of bench and cupboard space & large walk in pantry

Spacious master retreat with double door entry, large walk in robe and modern ensuite with his & hers sinks and shower