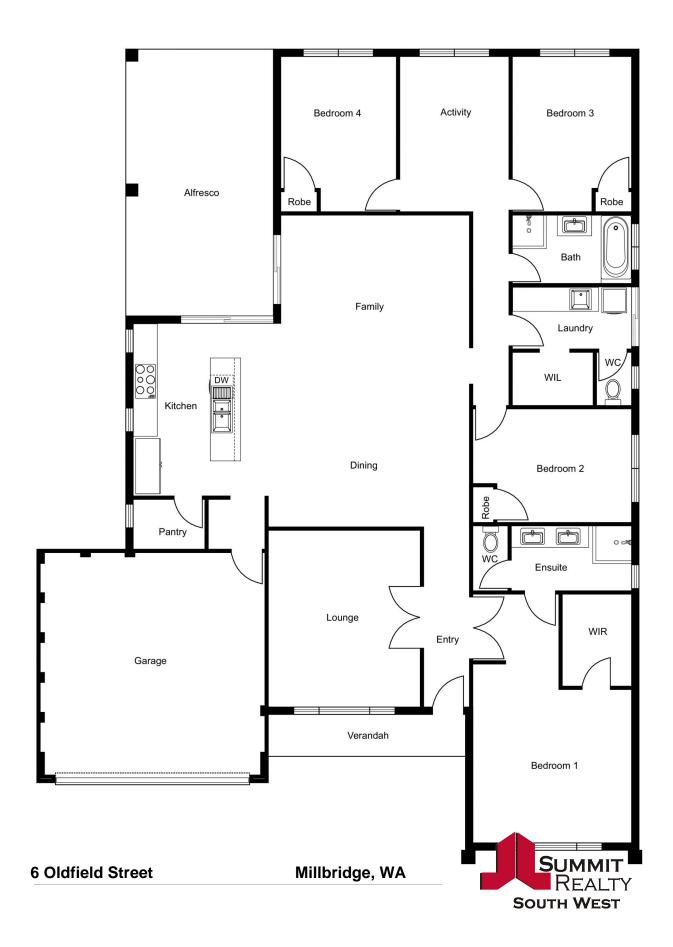

## WAIT & YOU WILL MISS OUT!

Property features include:

Double automatic garage with exposed aggregate driveway

Low maintenance and well-presented lawns and gardens

Great sized double door theatre

Open plan living and dining area with tile fire - everything you need for those winter nights!

Functional kitchen with stone benchtops, breakfast bar, double sinks, plenty of bench and cupboard space & large walk in pantry

Spacious master retreat with double door entry, large walk in robe and modern ensuite with his & hers sinks and shower

Three secondary bedrooms with built in robes and neutral colouring Activity nook/ games room

Well-presented back lawns and gardens

For more details please visit : https://www.summitbunbury.com.au/5633028