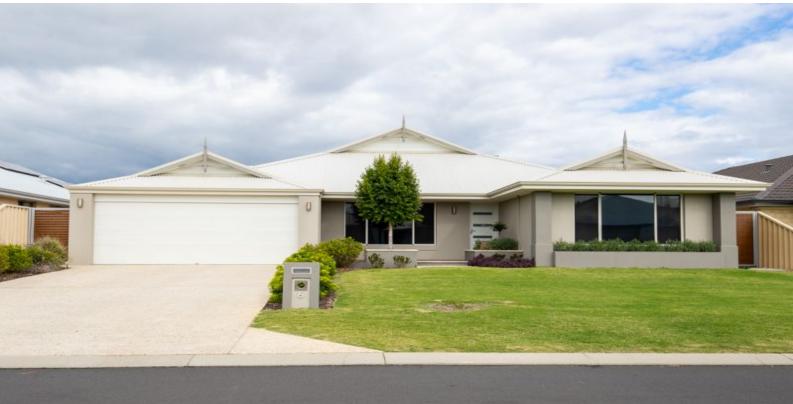

## WAIT & YOU WILL MISS OUT!

Property features include:

Double automatic garage with exposed aggregate driveway

Low maintenance and well-presented lawns and gardens

Great sized double door theatre

Open plan living and dining area with tile fire - everything you need for those winter nights!

Functional kitchen with stone benchtops, breakfast bar, double sinks, plenty of bench and cupboard space & large walk in pantry

Spacious master retreat with double door entry, large walk in robe and modern ensuite with his & hers sinks and shower

Three secondary bedrooms with built in robes and neutral colouring Activity nook/ games room

Well-presented back lawns and gardens

For more details please visit : https://www.summitbunbury.com.au/5633028