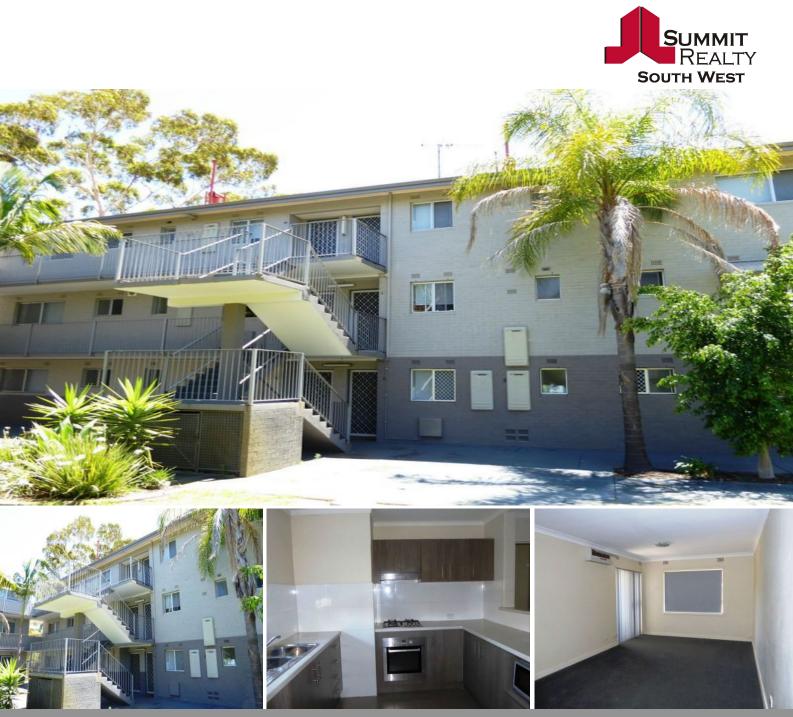

## 47/1 Stallard Place Withers, WA

## PERFECT STARTER

Well priced 3 bedroom, 1 bathroom, easy to maintain unit in well-established complex, with serene garden setting. A great starter rental for small families or those looking to share.

Features include;

- Near new appliances; oven, fridge, microwave, washing machine and dryer combo

- Reverse cycle air conditioning to main living area
- 3 carpeted bedrooms, 2 with built in sliding robes
- Combined bathroom and laundry with large shower

- Located a short drive from the beach, shopping centre, sporting facilities, parks, schools, TAFE, University, Hospital and public transport

- Dual parking entry with one allocated car bay
- Automatic security gates to car park