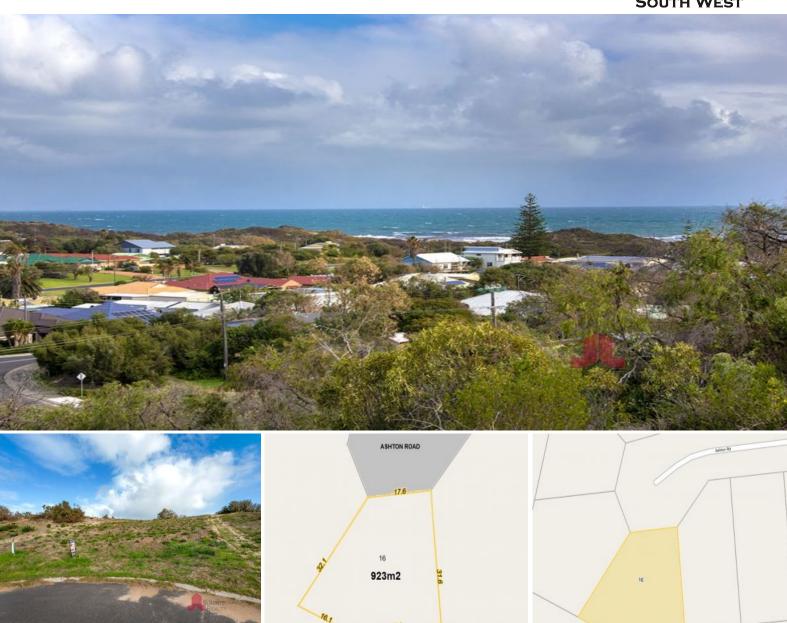

## Dream Location & Views for your Dream Home

Ashton Road is one of the secret streets of Binningup - with cul-de-sacs at both ends, all you will hear are the waves crashing and the local bird life.

This 923m2 block is north facing, with views of the ocean to the north west and south west. Use your creative side to design a home and outdoor areas that capture the views of the ocean & the winter sun.

This property provides plenty of space to include side access & room for a shed. At the rear there is reserve, so you will never have neighbours at the back of your property, where there are lovely vantage points to look over the town and the ocean.