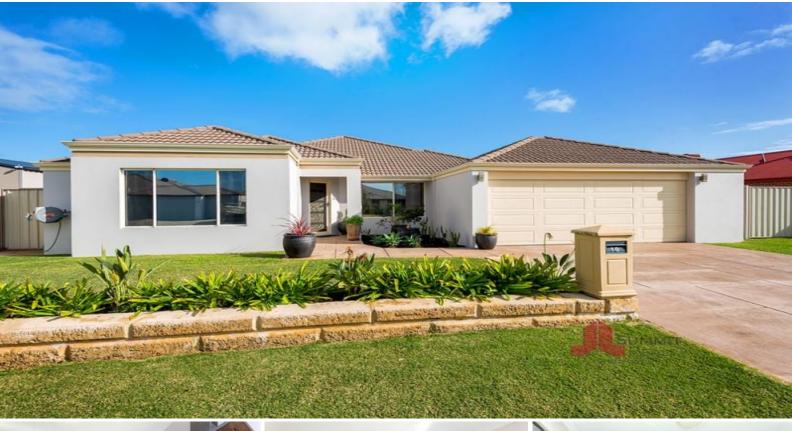

## 18 Solstice Way Australind, WA

## Massive shed, side access, it's a must view!!

This immaculately presented 4-bedroom 2-bathroom home in the sought after Treendale Estate is sure to impress. Featuring an open plan kitchen with loads of storage and shoppers' entrance, overlooking the dining and family area with a separate formal lounge, perfect for a growing family.

The great sized master bedroom feels cosy and inviting with a walk-in robe and ensuite. Each additional bedroom is spacious in size and features built-in robes.

Sit outside under the alfresco area and watch the kids play in the backyard with loads of lawn to run around on. Enjoy the cooler months and entertain around a fire pit under the gazebo with bench seating.