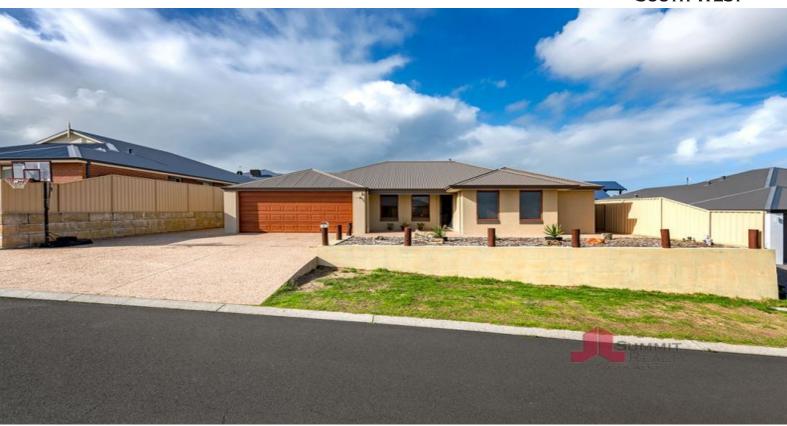

10 Santorini Loop Binningup, WA

## Care for a Seachange?

This large family home was designed to allow the occupants to get the most out of the Binningup seaside lifestyle!

Built in 2008, this four bedroom, 2 bathroom home has plenty of space for the family. The master bedroom has a parents retreat, his and hers walk through robes and an ensuite with separate toilet. There is also a lounge/theatre at the front of the home, separated from the rest of the home with a glass door.

The outside of the home has been set up to enjoy outside entertaining. There is a large colourbond gabled patio which is approximately 72m2, complete with chocolate coloured concrete. A brick workshop with roller door and personel door has been built in the back corner, perfect for the home handyman. Next to the double garage at there is side access with