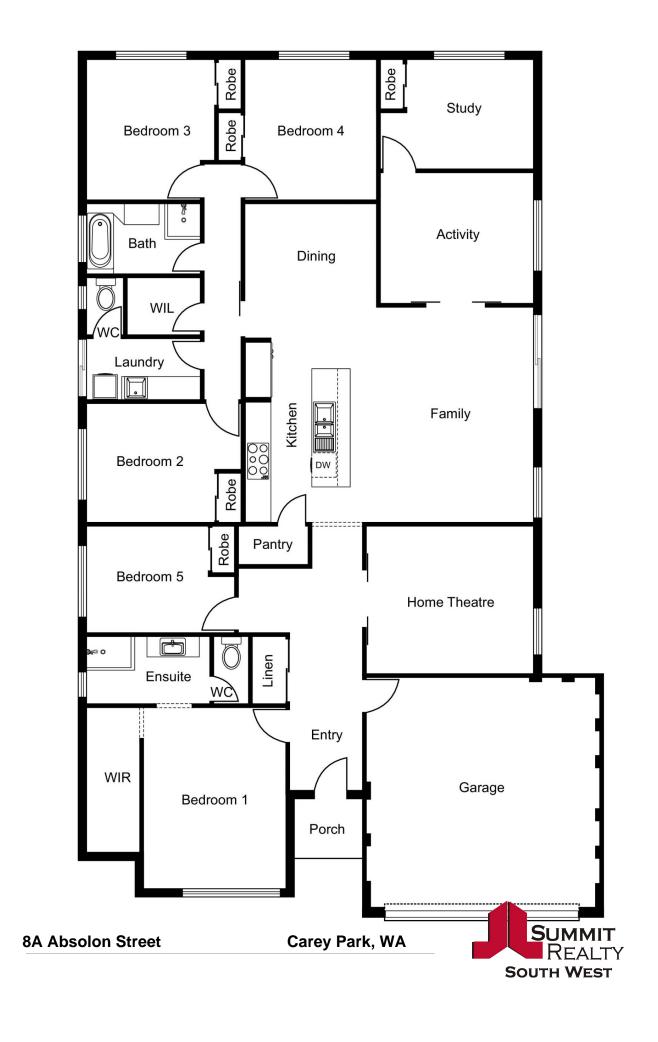

8A Absolon Street Carey Park, WA

6

2

## THE ULTIMATE FAMILY HOME

## PROPERTY FEATURES INCLUDE:

- Open plan living/dining area
- Ducted reverse cycle air conditioning throughout
- Well-appointed kitchen with quality 900mm stainless steel appliances
- Five generous sized bedrooms all with built in robes
- Large master bedroom with walk in robe and well finished ensuite
- Children's activity area off main living area
- Large study that can be used as a sixth bedroom with BIR
- Well-maintained carpet to all bedrooms
- Timber look vinyl click lock flooring throughout
- Large sheltered alfresco area with ceiling fans
- Astro turf to the front and rear yard