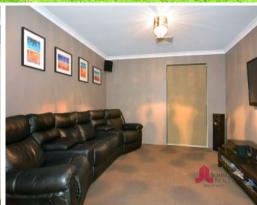

## PROPERTY FEATURES INCLUDE:

- Open plan living/dining area
- Ducted reverse cycle air conditioning throughout
- Well-appointed kitchen with quality 900mm stainless steel appliances
- Five generous sized bedrooms all with built in robes
- Large master bedroom with walk in robe and well finished ensuite
- Children's activity area off main living area
- Large study that can be used as a sixth bedroom with BIR
- Well-maintained carpet to all bedrooms
- Timber look vinyl click lock flooring throughout
- Large sheltered alfresco area with ceiling fans
- Astro turf to the front and rear yard