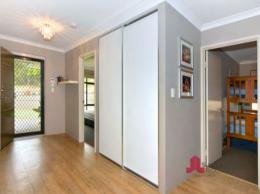

## PROPERTY FEATURES INCLUDE:

- Open plan living/dining area
- Ducted reverse cycle air conditioning throughout
- Well-appointed kitchen with quality 900mm stainless steel appliances
- Five generous sized bedrooms all with built in robes
- Large master bedroom with walk in robe and well finished ensuite
- Children's activity area off main living area
- Large study that can be used as a sixth bedroom with BIR
- Well-maintained carpet to all bedrooms
- Timber look vinyl click lock flooring throughout
- Large sheltered alfresco area with ceiling fans
- Astro turf to the front and rear yard