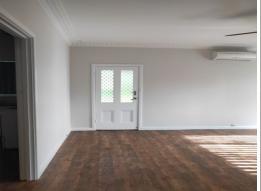

## FRESHLY RENOVATED INSIDE!

Property features; freshly painted throughout, brand new flooring to passage/lounge room/kitchen and bedrooms, brand new window treatments throughout, lounge room features reverse cycle air con and ceiling fan (fire/heater not to be used), spacious kitchen with electric cooktop/oven, main bathroom with shower over bath + toilet, second toilet off laundry, electric hot water system, family pet considered upon application, single carport at front of home.