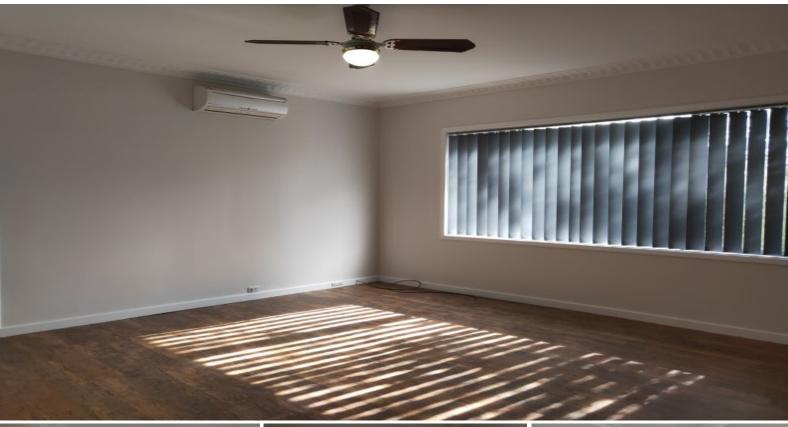

## FRESHLY RENOVATED INSIDE!

Property features; freshly painted throughout, brand new flooring to passage/lounge room/kitchen and bedrooms, brand new window treatments throughout, lounge room features reverse cycle air con and ceiling fan (fire/heater not to be used), spacious kitchen with electric cooktop/oven, main bathroom with shower over bath + toilet, second toilet off laundry, electric hot water system, family pet considered upon application, single carport at front of home.