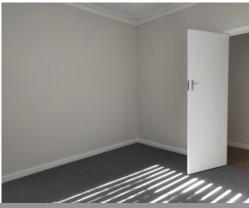

## FRESHLY RENOVATED INSIDE!

Property features; freshly painted throughout, brand new flooring to passage/lounge room/kitchen and bedrooms, brand new window treatments throughout, lounge room features reverse cycle air con and ceiling fan (fire/heater not to be used), spacious kitchen with electric cooktop/oven, main bathroom with shower over bath + toilet, second toilet off laundry, electric hot water system, family pet considered upon application, single carport at front of home.