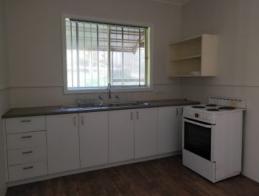

## FRESHLY RENOVATED INSIDE!

Property features; freshly painted throughout, brand new flooring to passage/lounge room/kitchen and bedrooms, brand new window treatments throughout, lounge room features reverse cycle air con and ceiling fan (fire/heater not to be used), spacious kitchen with electric cooktop/oven, main bathroom with shower over bath + toilet, second toilet off laundry, electric hot water system, family pet considered upon application, single carport at front of home.