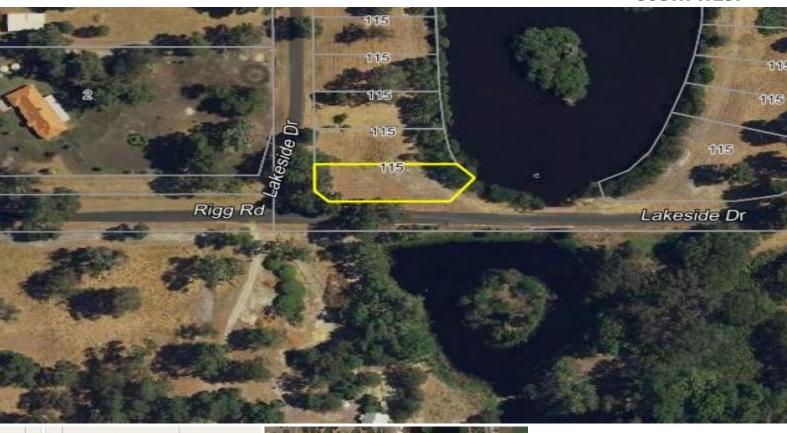

## BE QUICK TO SECURE!

This spacious 1196m2 block is for sale at a great price! Build yourself a lovely holiday home or your home away from home in the peaceful Freshwater Lakes Estate of Myalup. Only moments away from the stunning seaside, you will enjoy many beach activities including fishing, canoeing, swimming plus you can explore the beautiful bushland surrounds. This vacant block offers a wonderful opportunity to build your new home in a great location - the ideal blank canvas you have been waiting for! For more information or to arrange a private viewing call exclusive selling agent Tim Cooper.

Land rates: \$1164 approx P/YR Strata levies: \$138.30 P/QTR

For more details please visit : https://www.summitbunbury.com.au/5645906 Price: \$90000

Council Rates: \$1,164.00/year (approx)

Strata Rates: \$138.30 p/q