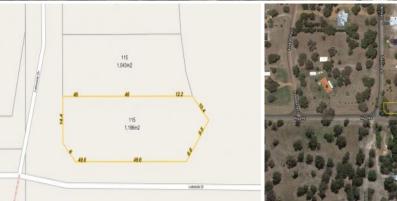

## BE QUICK TO SECURE!

This spacious 1196m2 block is for sale at a great price! Build yourself a lovely holiday home or your home away from home in the peaceful Freshwater Lakes Estate of Myalup. Only moments away from the stunning seaside, you will enjoy many beach activities including fishing, canoeing, swimming plus you can explore the beautiful bushland surrounds. This vacant block offers a wonderful opportunity to build your new home in a great location - the ideal blank canvas you have been waiting for! For more information or to arrange a private viewing call exclusive selling agent Tim Cooper.

Land rates: \$1164 approx P/YR Strata levies: \$138.30 P/QTR

For more details please visit : https://www.summitbunbury.com.au/5645906 Price: \$90000

Council Rates: \$1,164.00/year (approx)

Strata Rates: \$138.30 p/q