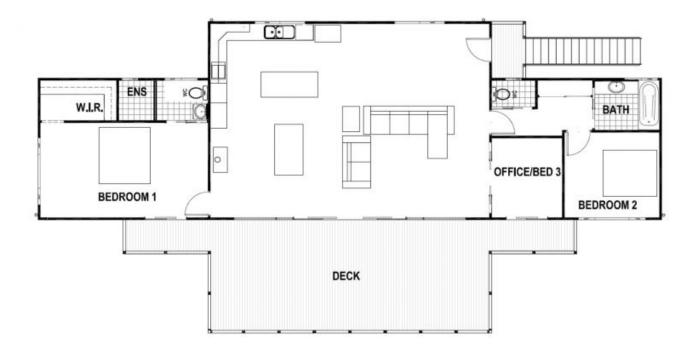

genuine enquiries.

Nestled deep within the Tuart forest, north of Myalup you will find this beautiful home which blends seamlessly with its natural environment. Surround yourself with peace and quiet, and watch the birdlife queue at the bird bath in the mornings.

Inside you will find:

- Massive open planned living area with beautiful bamboo floors and high cathedral ceilings. The large bank of floor to ceiling windows and doors flood the area with natural light and provides a calming view of the trees and lake. The combination of louvre windows, ceil

For more details please visit : https://www.summitbunbury.com.au/5651041 Price:

Offers Above \$495,000



**Ruth Nandapi** 0419 955 965



**Ruth Nandapi** 0419 955 965



FLOORPLAN - LOWER LEVEL

2A/107 Lake Preston Road

Myalup, WA





## **FLOORPLAN - UPPER LEVEL**

2A/107 Lake Preston Road

Myalup, WA