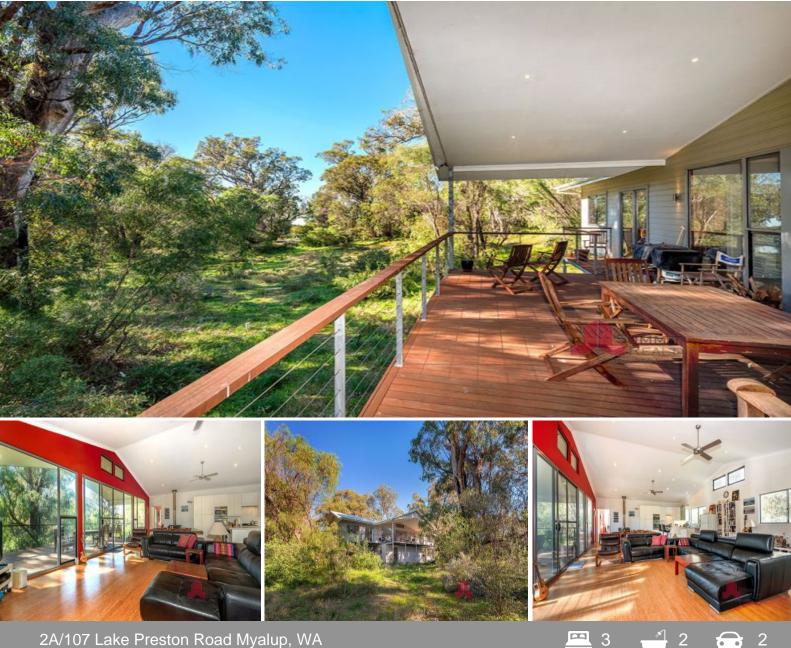

Nestled deep within the Tuart forest, north of Myalup you will find this beautiful home which blends seamlessly with its natural environment. Surround yourself with peace and quiet, and watch the birdlife queue at the bird bath in the mornings.

Inside you will find:

- Massive open planned living area with beautiful bamboo floors and high cathedral ceilings. The large bank of floor to ceiling windows and doors flood the area with natural light and provides a calming view of the trees and lake. The combination of louvre windows, ceil