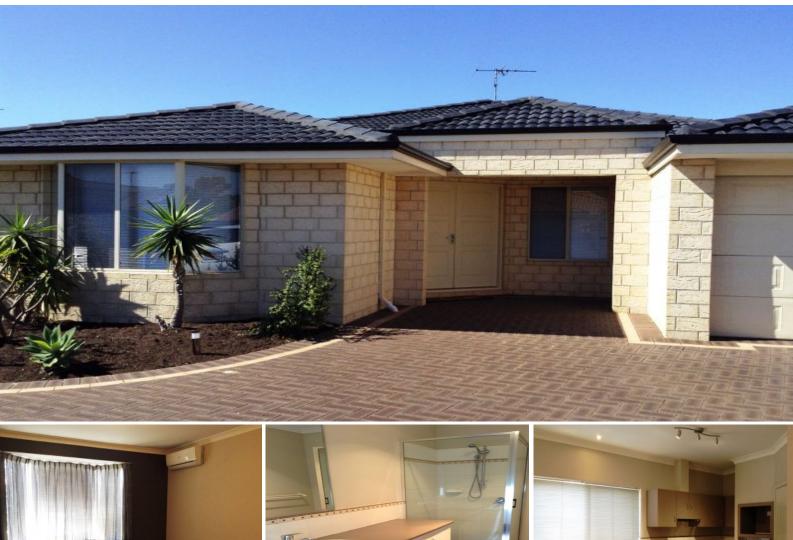

## 2/10 Bythorne Place East Bunbury, WA

## FEATURE PACKED UNIT

This beautifully presented home offers a separate lounge/theatre room and a large open planed kitchen/dining/family area. The kitchen boast plenty of bench space and stainless steel appliances.

The large master bedroom has a bay window and walk-in robe, plus a well appointed ensuite with lots of cupboard space. All minor bedrooms have carpet plus all have either a walk in robe or double built-in robes. Storage space is in abundance with a walk in linen cupboard.

The double lock up garage is powered and has an additional storage area. The rear yard is fully enclosed, with deck alfresco area and reticulation to lawn and gardens. Pets may be considered upon application. Price: