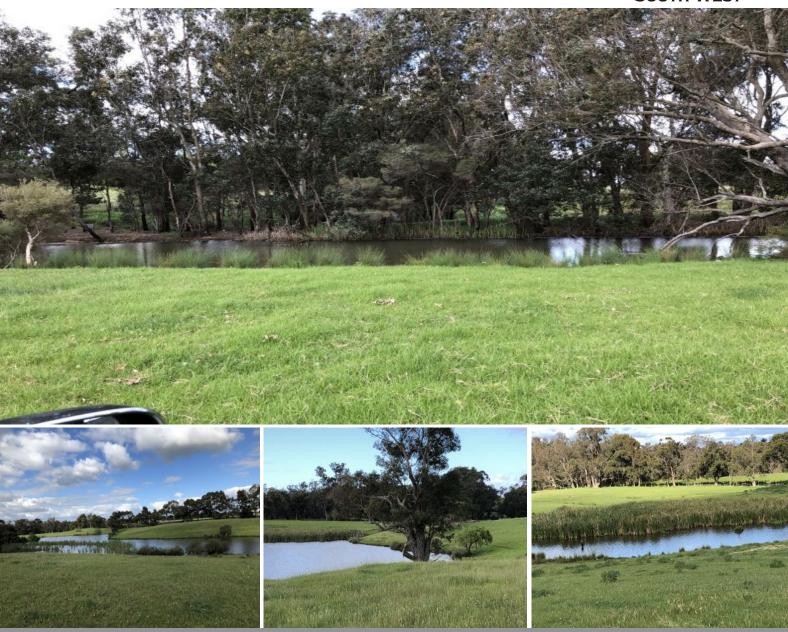

## **FANTASTIC CAPEL BLOCK 26.8 ACRES**

A one of a kind!

Build your dream home on this elevated block. Only 3 minutes from Capel townsite and 5 minutes to Peppermint beach, with views over Laymans Gully and the Capel River. This lot has rich loam soil with some mixed loam/sand Tuart soils.

The property fronts the Capel River Reserve and has an almost limitless water supply. Catch a Marron in your own backyard and pick a mango or fig in season.

Power is available on the property.

For more details please visit : https://www.summitbunbury.com.au/5651241