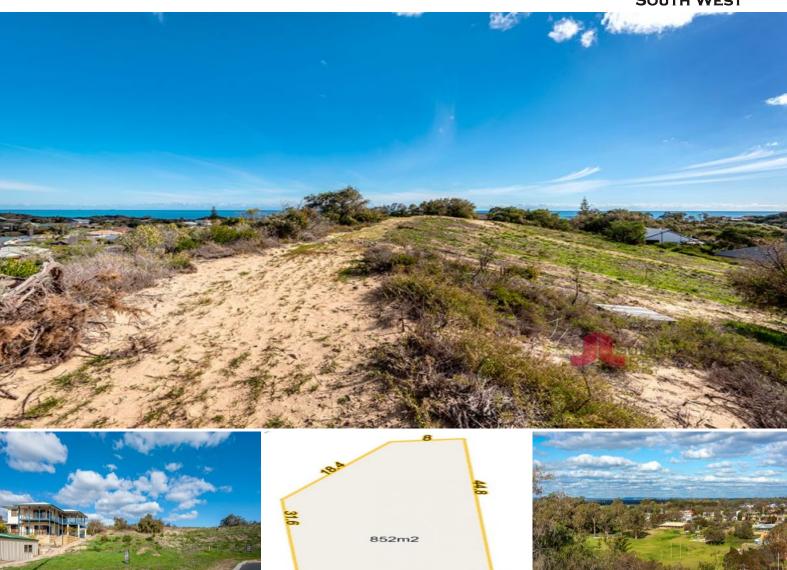

## Dream Location for your Dream Home

Ashton Road is one of the secret streets of Binningup - with cul-de-sacs at both ends, all you will hear are the waves crashing and the local birdlife.

This 852m2 block is north facing and is evenly sloped from front to back. The block is ideally suited to a pole home or an under-croft style of build. Use your creative side to design a home and outdoor areas that capture the views of the ocean & the winter sun.

This property provides plenty of space to include side access & room for a shed. At the rear there is reserve, so you will never have neighbours at the back of your property, where there are lovely vantage points to look over the town and the ocean.