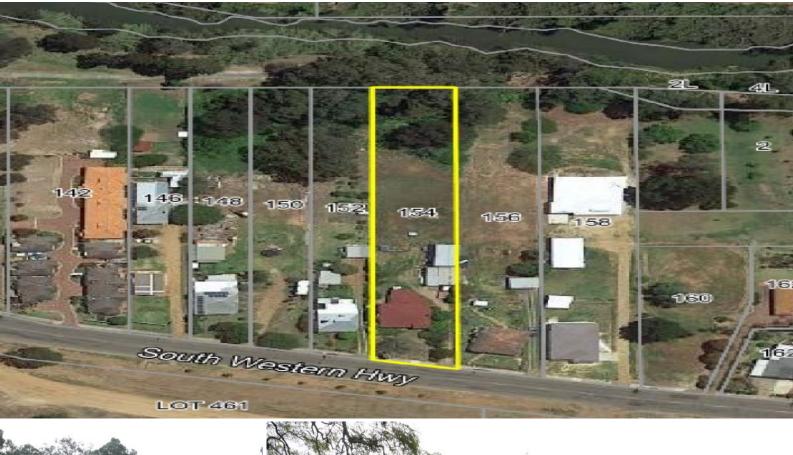

## 15A South Western Highway Highway Donnybrook,

## Large Block On The River!

What a great opportunity to snap up this large parcel of land that backs onto the Preston River. Build your dream home at the back of this property and enjoy leisurely strolls along the river walk.

This block has the added bonus of an old 3x1 weatherboard & asbestos home at the front of the property that could be lived in while you build your new home.

Don't miss out on this rare opportunity to own a river block.