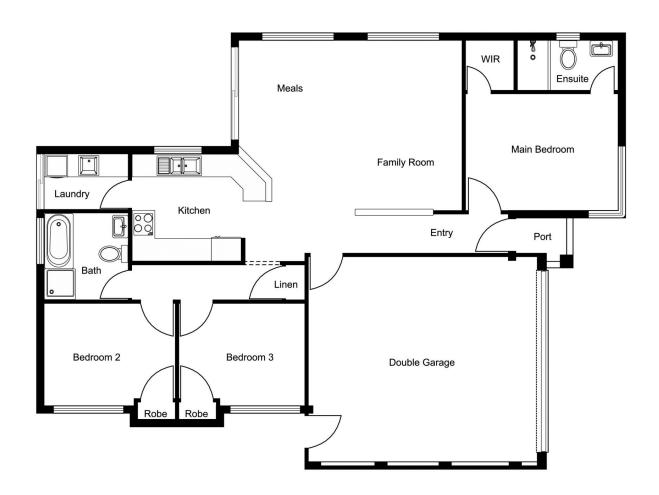

## REAR UNIT? EASY CARE LIFESTYLE

Seeking the ideal investment or perhaps just wanting to downsize, this perfect lock and leave and well-presented three bedroom and two bathroom unit has a great laid out floor plan. Featuring a spacious open plan living area, large kitchen with plenty of bench space, this great place has zero hassles of a large garden to maintain with its easy maintenance lifestyle.

Property features include:

Three large bedrooms all featuring built in wardrobes and carpeted flooring

Ensuite features a large shower, single basin vanity and WC

Second bathroom features a large shower, bath and single basin vanity with WC

Backyard includes an undercover patio

Price:

Adrian Triplett 0419 971 888

For more details please visit : https://www.summitbunbury.com.au/5665408