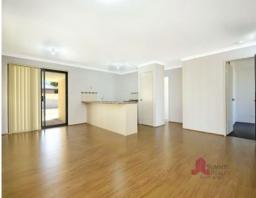

## PROPERTY FEATURES INCLUDE:

Sizeable open plan living, dining and family room with reverse cycle air con

Modern kitchen with ample bench and cupboard space, pantry and double sinks

Security doors to front and back