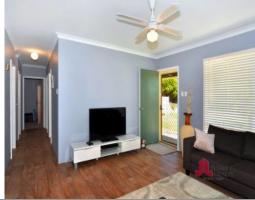

## **DOUBLE SHED!**

Property features; 3 bedrooms all with ceiling fans and 2 with built in robes, front located lounge room with ceiling fan, open plan kitchen & dining featuring reverse cycle air-con & ceiling fan, bathroom features shower over bath, modern kitchen with stainless steel oven, large double door shed at rear, single carport with room for extra parking to side, spacious rear yard, paved patio area to rear for entertaining, family pet considered upon application, approx 400m to Binningup Beach and approx 1.5km to local Binningup Store.