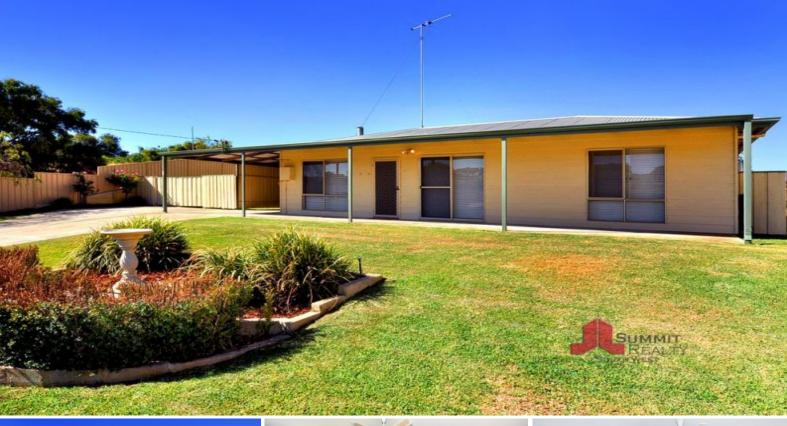

## **DOUBLE SHED!**

Property features; 3 bedrooms all with ceiling fans and 2 with built in robes, front located lounge room with ceiling fan, open plan kitchen & dining featuring reverse cycle air-con & ceiling fan, bathroom features shower over bath, modern kitchen with stainless steel oven, large double door shed at rear, single carport with room for extra parking to side, spacious rear yard, paved patio area to rear for entertaining, family pet considered upon application, approx 400m to Binningup Beach and approx 1.5km to local Binningup Store.