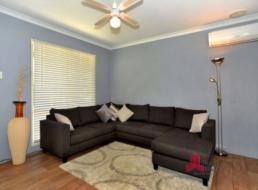

## **DOUBLE SHED!**

Property features; 3 bedrooms all with ceiling fans and 2 with built in robes, front located lounge room with ceiling fan, open plan kitchen & dining featuring reverse cycle air-con & ceiling fan, bathroom features shower over bath, modern kitchen with stainless steel oven, large double door shed at rear, single carport with room for extra parking to side, spacious rear yard, paved patio area to rear for entertaining, family pet considered upon application, approx 400m to Binningup Beach and approx 1.5km to local Binningup Store.