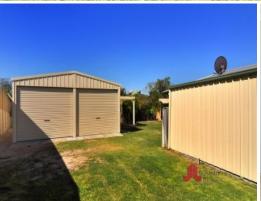

## **DOUBLE SHED!**

Property features; 3 bedrooms all with ceiling fans and 2 with built in robes, front located lounge room with ceiling fan, open plan kitchen & dining featuring reverse cycle air-con & ceiling fan, bathroom features shower over bath, modern kitchen with stainless steel oven, large double door shed at rear, single carport with room for extra parking to side, spacious rear yard, paved patio area to rear for entertaining, family pet considered upon application, approx 400m to Binningup Beach and approx 1.5km to local Binningup Store.