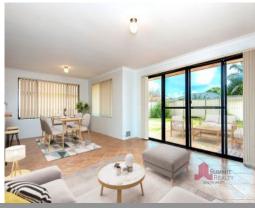

## PROPERTY FEATURES INCLUDE:

Well-presented & reticulated front lawns & gardens
Double automatic garage
Separate front living room
Open plan kitchen, dining and living room with air conditioning
Main bathroom with separate bath & shower