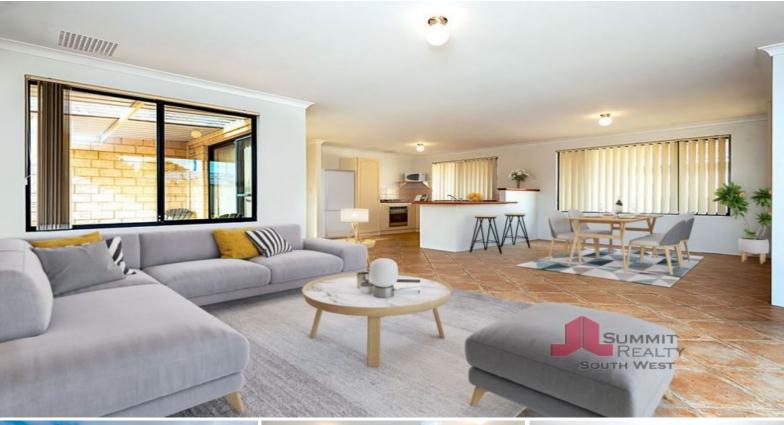

## PROPERTY FEATURES INCLUDE:

Well-presented & reticulated front lawns & gardens
Double automatic garage
Separate front living room
Open plan kitchen, dining and living room with air conditioning
Main bathroom with separate bath & shower