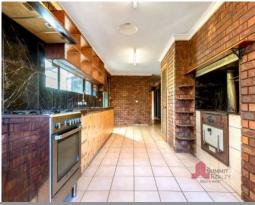

This large 3x1 home was built in 1981 and is in need of some TLC or demolish and secure yourself a blank canvas of 1012m2 in a prime location.

Down the hallway you will find three bedrooms, a bathroom with shower and vanity, plus a laundry with separate toilet.