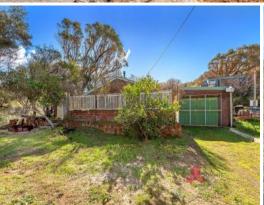

This large 3x1 home was built in 1981 and is in need of some TLC or demolish and secure yourself a blank canvas of 1012m2 in a prime location.

Down the hallway you will find three bedrooms, a bathroom with shower and vanity, plus a laundry with separate toilet.

A large triple length garage extends the full length of eastern side of the home which can  $\,$ 

For more details please visit : https://www.summitbunbury.com.au/5700545

Price: \$300000

Council Rates: \$1,548.42/year (approx)
Water Rates: \$269.40/year (approx)