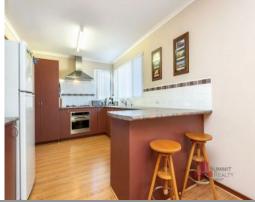

The meals area is large with easy access to the outside living area. The kitchen has plenty of cupboards, fridge recess, dishwasher and stainless steel oven, hotplate and rangehood. The kitchen overlooks the backyard and outdoor living areas.