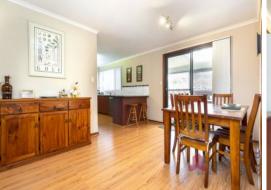

The meals area is large with easy access to the outside living area. The kitchen has plenty of cupboards, fridge recess, dishwasher and stainless steel oven, hotplate and rangehood. The kitchen overlooks the backyard and outdoor living areas.