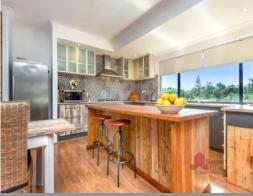

The kitchen has been recently renovated with a large timber island bench, plenty of drawers, cupboards, a super functional pantry, stainless steel appliances, fridge recess and a g

For more details please visit :