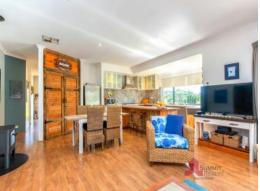

Built in 2004, this home has a versatile floorplan with generous sized bedrooms and a second living area which could be used for a multitude of different uses.

The main living area is at the rear of the home and you will be immediately captivated by the picture perfect outlook to the garden and surrounding bush.

The kitchen has been recently renovated with a large timber island bench, plenty of drawers, cupboards, a super functional pantry, stainless steel appliances, fridge recess and a g

For more details please visit :