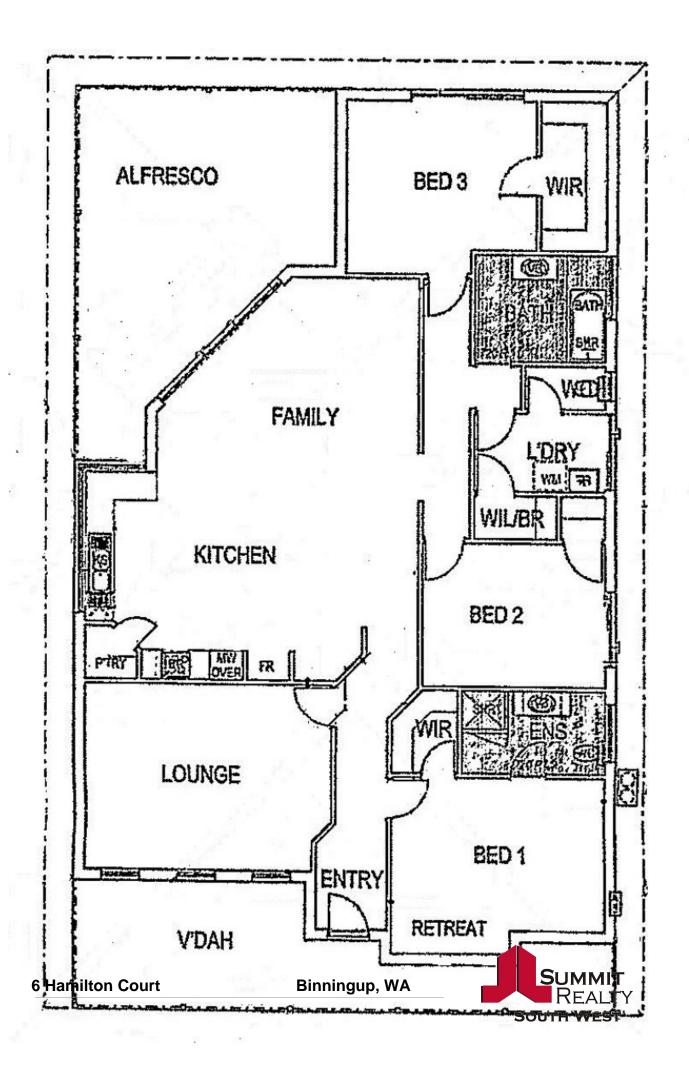

6 Hamilton Court Binningup, WA

#

<u>\*1</u>

Built in 2004, this home has a versatile floorplan with generous sized bedrooms and a second living area which could be used for a multitude of different uses.

The main living area is at the rear of the home and you will be immediately captivated by the picture perfect outlook to the garden and surrounding bush.

The kitchen has been recently renovated with a large timber island bench, plenty of drawers, cupboards, a super functional pantry, stainless steel appliances, fridge recess and a g

For more details please visit :