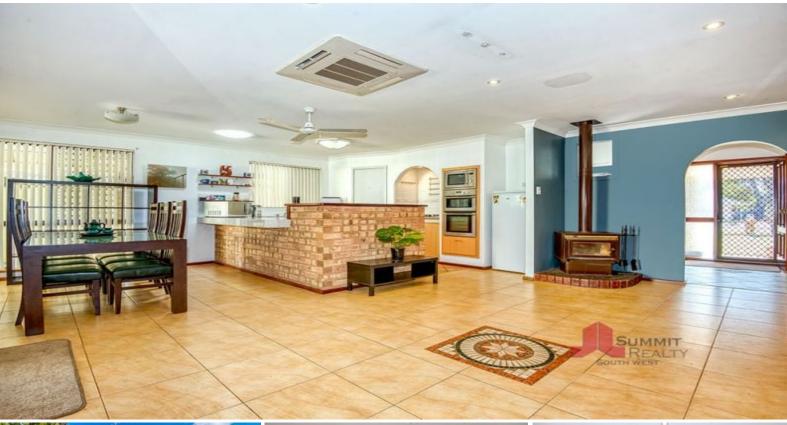

Come inside the tiled entry and you will find:

- A spacious sunken lounge at the front of the home, with a large bay window overlooking the front garden.
- Open plan tiled living area at the back of the home with reverse cycle air con and a timber fire for the winter months.
- The ensuite has a shower, large vanity with timber towel rail and a toilet.