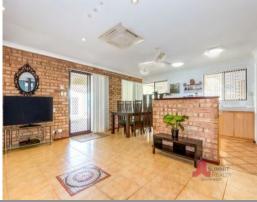

Come inside the tiled entry and you will find:

- A spacious sunken lounge at the front of the home, with a large bay window overlooking the front garden.
- Open plan tiled living area at the back of the home with reverse cycle air con and a timber fire for the winter months.
- The ensuite has a shower, large vanity with timber towel rail and a toilet.