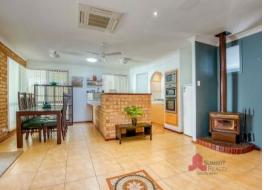

Come inside the tiled entry and you will find:

- A spacious sunken lounge at the front of the home, with a large bay window overlooking the front garden.
- Open plan tiled living area at the back of the home with reverse cycle air con and a timber fire for the winter months.
- The ensuite has a shower, large vanity with timber towel rail and a toilet.