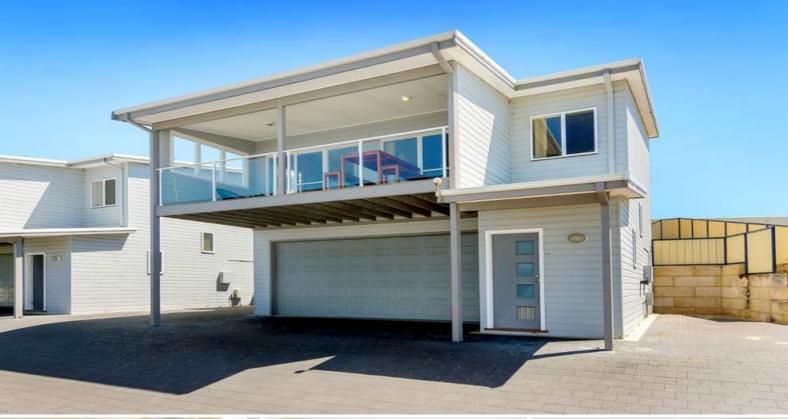

28A Santorini Loop Binningup, WA

3

## MODERN TWO STOREY LIVING

Property features: 3 bedrooms all with built in robes, main bathroom with separate bath and shower, master bedroom with sliding door access to balcony, kitchen with stainless steel appliances, lounge room with reverse cycle air-con, garage downstairs with storeroom, no grass at rear to maintain for easy living, this property would not be suitable for dogs as it is not fully enclosed, approx 950m to Binningup General Store & approx 20.7km to Treendale Shopping Centre.