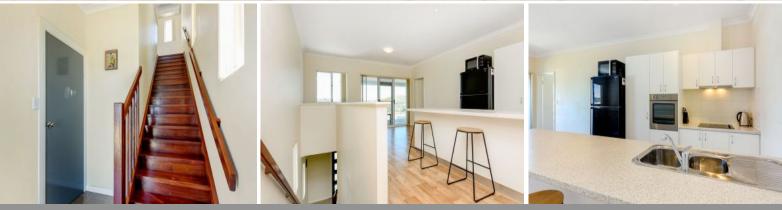

## MODERN TWO STOREY LIVING

Property features: 3 bedrooms all with built in robes, main bathroom with separate bath and shower, master bedroom with sliding door access to balcony, kitchen with stainless steel appliances, lounge room with reverse cycle air-con, garage downstairs with storeroom, no grass at rear to maintain for easy living, this property would not be suitable for dogs as it is not fully enclosed, approx 950m to Binningup General Store & approx 20.7km to Treendale Shopping Centre.