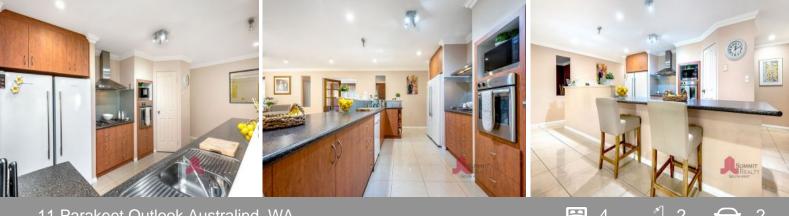

The stunning galley kitchen features a dishwasher, double fridge recess, corner pantry, breakfast bar and loads of bench and cupboard space.

The master bedroom suite is spacious with a walk-in robe, large ensuite with 2 separate vanities and loads of storage, plus a double shower. The 3 minor bedrooms are all queen size