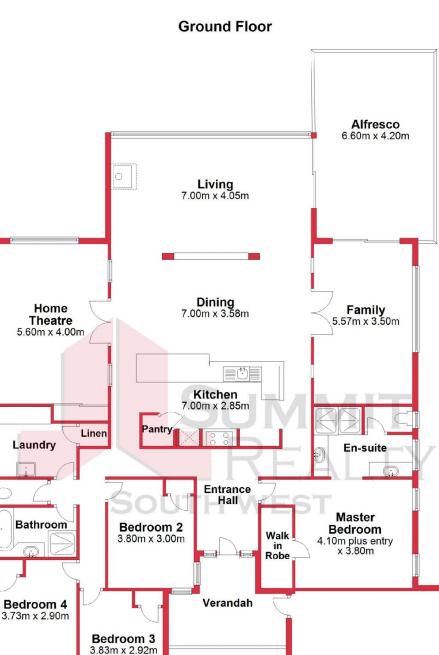

## This plan has been prepared for marketing purposes only. Whilst every care is taken in the production of this plan, measurements, angles and positioning of doors/windows may not be accurate. Interested parties are strongly advised to undertake their own checks when establishing the suitability for furniture etc. Not To Scale. Plan produced using PlanUp. **11 Parakeet Outlook, Australind**

**Garage** 5.90m x 5.80m

**11 Parakeet Outlook** 

Australind, WA