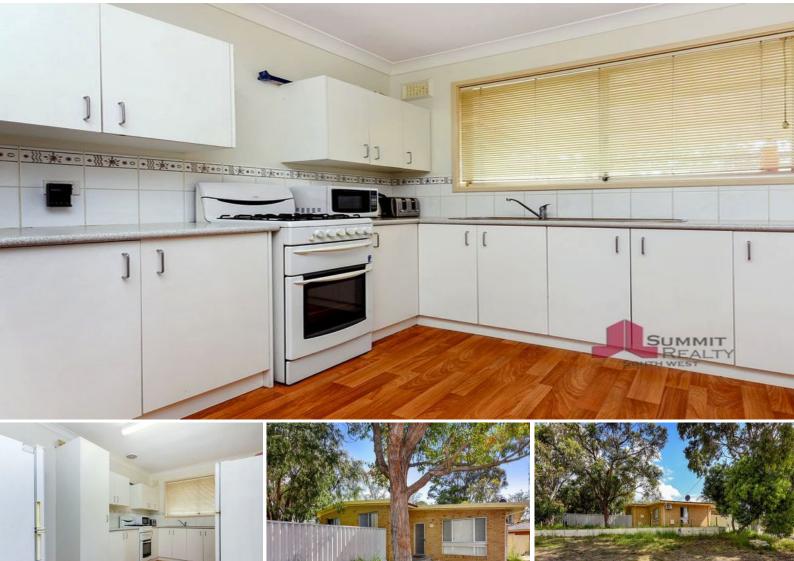

## APPLICATION PENDING

This spacious home is well-located approximately a 10 minute drive to Bunbury's popular Back Beach and CBD, and only short drive to local primary schools and sporting facilities.

Property Features Include:

- Three large bedrooms
- Timber Flooring Through Living Areas
- Spacious Kitchen
- Reverse Cycle Air Conditioning in Living Area
- Large Rear Fenced Yard with Side Access and Garden Shed
- Pets are Considered Upon Application