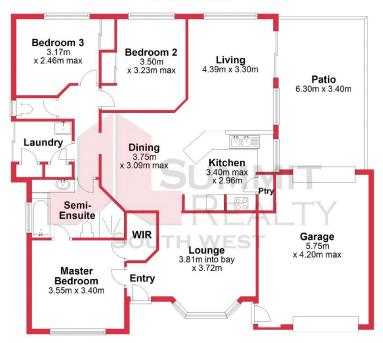

## **Ground Floor**

This plan has been prepared for marketing purposes only. Whilst every care is taken in the production of this plan, measurements, angles and positioning of doors/windows may not be accurate. Interested parties are strongly advised to undertake their own checks when establishing the suitability for furniture etc. Not To Scale.

Plan produced using PlanUp.

8 Elizabeth St, Australind