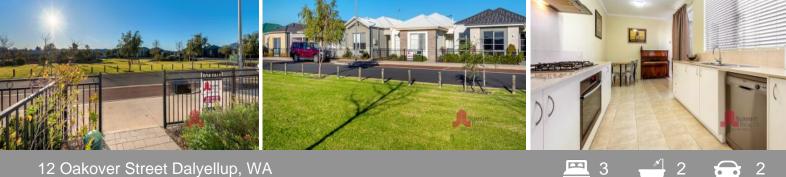

## PROPERTY FEATURES INCLUDE:

Low maintenance, gated front yard

Open plan kitchen and dining area

Functional and spacious kitchen with plenty of bench space, double sinks, pantry and quality 900mm appliances

Good size living area with recessed TV wall and air conditioning

Roomy master bedroom with generous built in robe and spacious ensuite Two secondary bedrooms with built in mirror robes

For more details please visit : https://www.summitbunbury.com.au/5715135