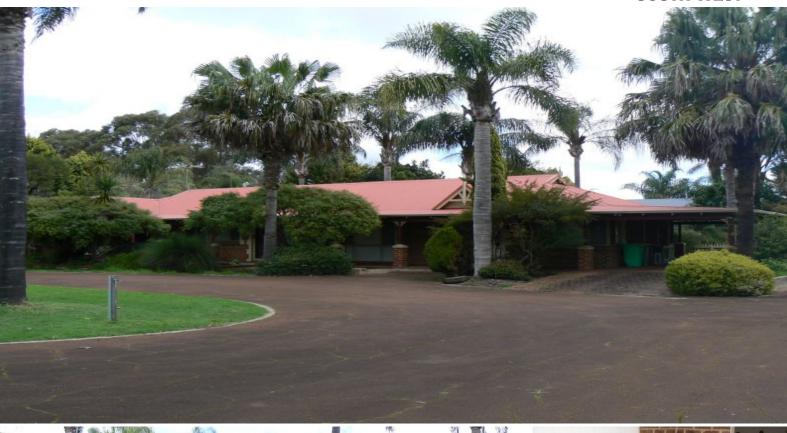

## SEE THE POTENTIAL!

Outside has been equally well designed. There is a hardstand driveway with access to the large carport and to a 12 x 8m powered shed plus beautiful lawns with a planting of palm trees give plenty of inviting space for the children to play.