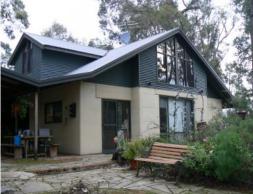

Other features include:

- Underfloor heating
- Cedar line ceilings to bathrooms
- Outdoor shower
- Pizza oven
- Covered Alfresco area
- Kid Cubby made from coffee rock

For more details please visit : https://www.summitbunbury.com.au/5719242