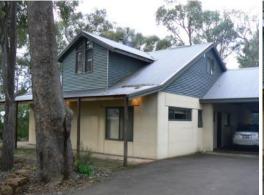

## **UNIQUE HIDEAWAY!**

Looking for something that is a little different than your run of the mill home- Then look no further, because here it is!

The large 7x9 metre powered shed also includes a loft with kitchen/bathroom facilities and small living space. There is plenty of hardstand parking for the boat or caravan plus versatility on the block to plant your own vegetable patch.