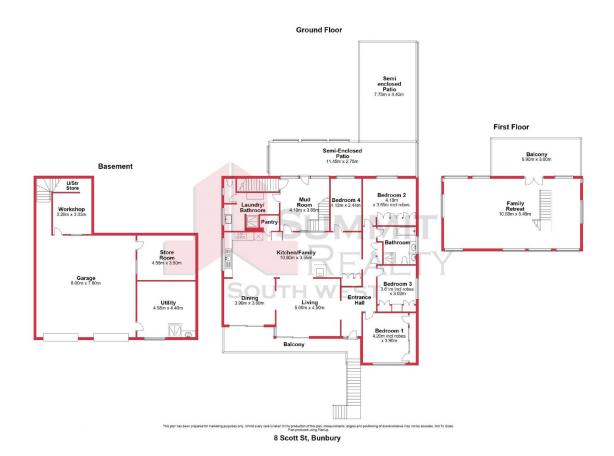

Set on a stunning block size of 1080m2, there is room to run, play or just sit back on the expansive balcony and take in the glorious surrounds of the nearby beach. Set upon 2 levels and a basement there are four bedrooms, two bathrooms and 2 separate, spacious living zones which makes this floorplan family friendly and ideal for a bit of space. For more information or to arrange a private viewing call exclusive selling agent Tim