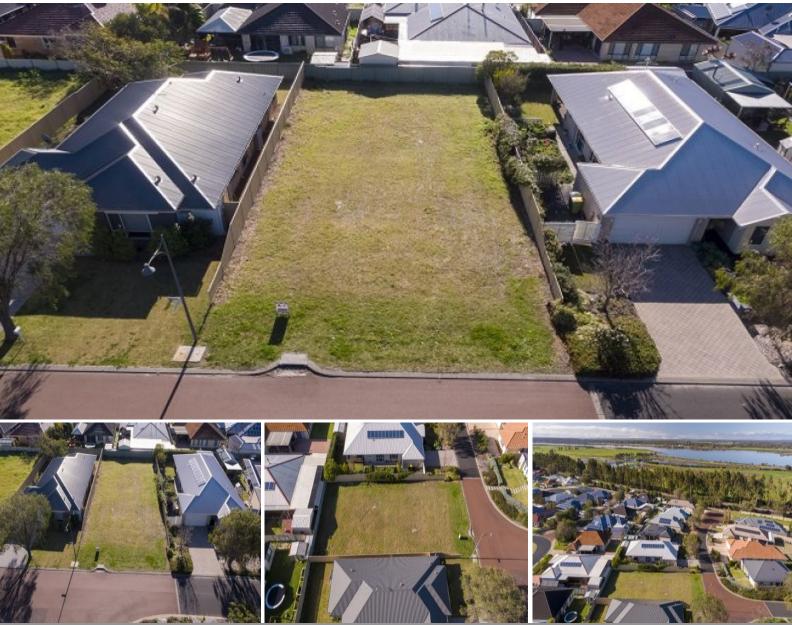

## 12 Maggie Way Geographe, WA

## **BUSSELTON'S SUMMER PLAYGROUND!**

With fishing, crabbing, swimming and ski-ing, Geographe Bay is Busseltons' summer playground! Located just 500 metres from the beach front, this fantastic flat block of land is the perfect place to build your dream home!

The land is a generous 574m2, with an extra-wide (approx) 17.5m frontage, giving plenty of scope for side access if required.

The block is very flat with minimal site costs, is fully fenced and ready to build on.