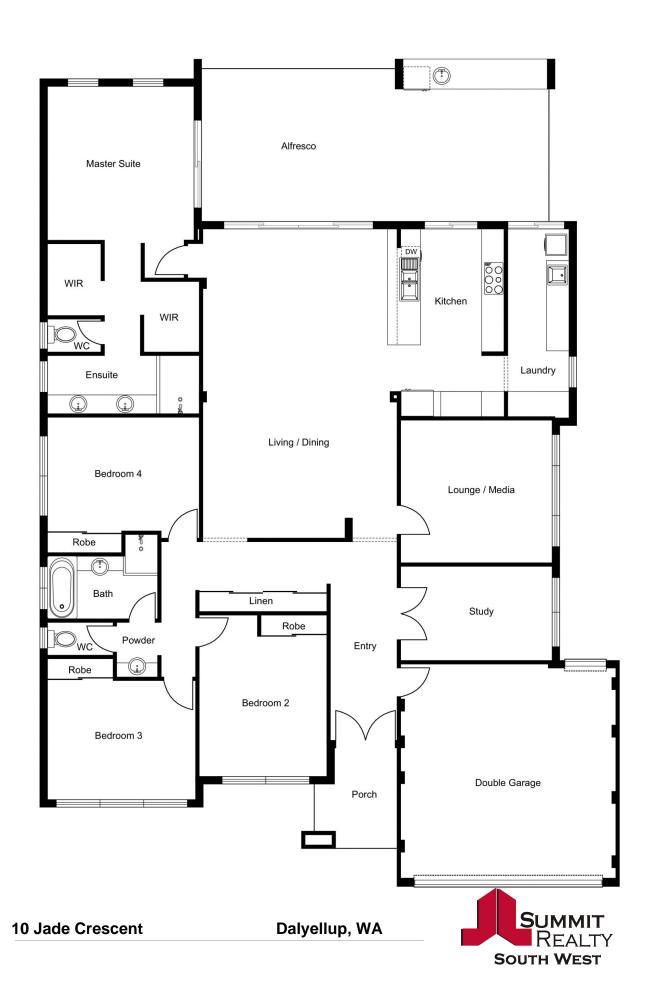

## PROPERTY FEATURES INCLUDE:

Well maintained lawn and gardens

Exposed aggregate driveway with double automatic garage and second driveway with access to the back yard

Formal double door entry with recessed ceilings

Spacious carpeted study/activity room

Sliding door linen cupboard with plenty of space

Great sized theatre with black out blinds and quality carpet

All three secondary bedrooms are generously proportioned and feature built in robes

Main bathroom is modern and has a separate bath & shower and separate WC & powder room

Kitchen is extremely functional & spacious and features double sinks, stunning glass splash back, plenty of bench and cupboard space, quality appliances, breakfast bar and large pa