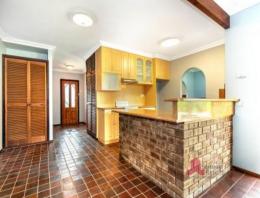

The home has only had one owner, so come inside and you will find:

- Tiled entry
- Plenty of extra storage is provided with two sets of double built in cupboards in the living area, as well as another built in cupboard at the other end.