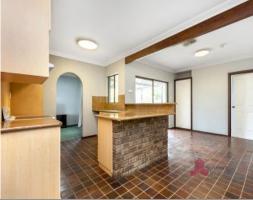

The home has only had one owner, so come inside and you will find:

- Tiled entry
- Plenty of extra storage is provided with two sets of double built in cupboards in the living area, as well as another built in cupboard at the other end.