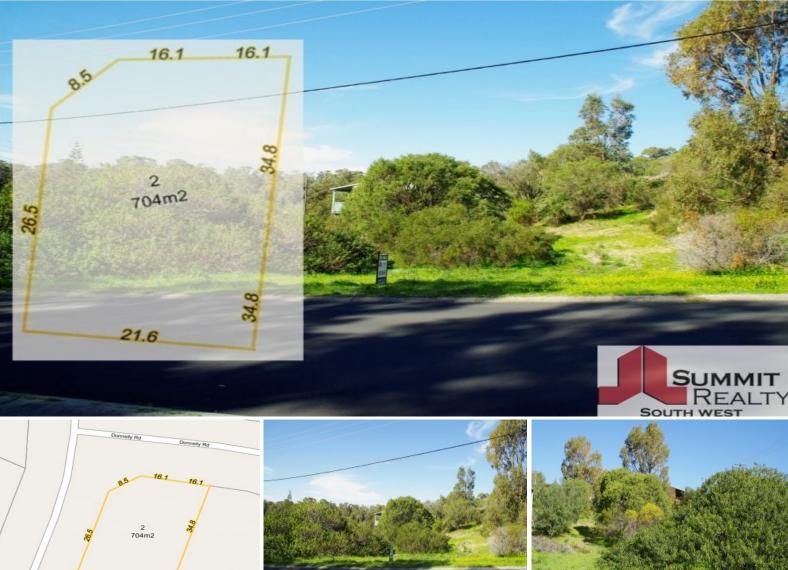

## 2 Donnelly Road Binningup, WA

## Easy Walk to Beach

This lovely 704m2 block has frontage to both Donnelly Road and Allan Road, giving plenty of opportunity for side access to accommodate the shed and parking for boat or caravan. Just cross the road and head down Colback Street for easy access to the beach.

Binningup offers the perfect seaside lifestyle - a protected swimming beach, great fishing, bowling club, tennis courts & a super friendly community.

There are daily school bus services and this a fantastic, safe place to raise a family or retire.

Take advantage of current government building incentives on this great block.

For more details please visit : https://www.summitbunbury.com.au/5734574

\$145,000

Water Rates:

Council Rates: \$1,164.00/year (approx) \$264.35/year (approx)