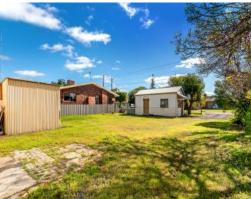

Historically used as an electrical workshop and storage facility for about the last 50 years, you will find:

- Small office block at the front of the property
- Main workshop area that is approximately 235m2 with concrete floor, power and sliding doors at the front and side