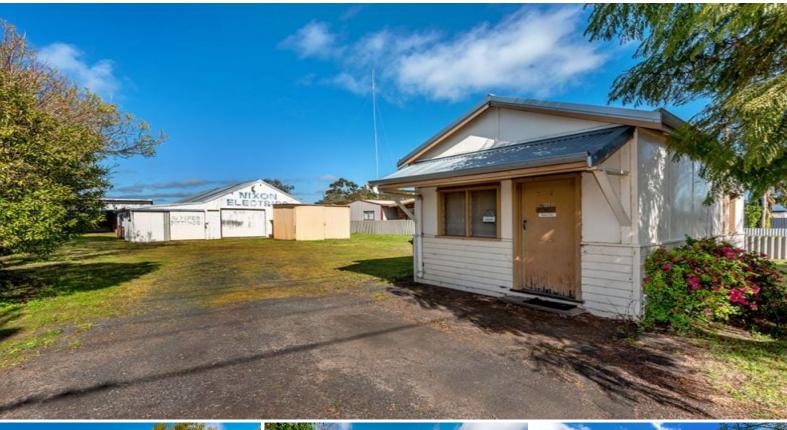

## Worth a Look!

If you are looking for a large parcel of land, close to everything in Harvey, this property has endless potential.

Zoned residential, this 1012m2 block has a R15/30/50 zoning. With connection to deep sewerage available this property has potential for three grouped dwellings.

Historically used as an electrical workshop and storage facility for about the last 50 years, you will find:

- Small office block at the front of the property
- Main workshop area that is approximately 235m2 with concrete floor, power and sliding doors at the front and side