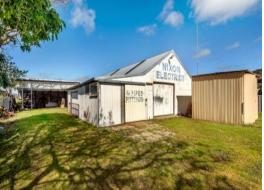

Historically used as an electrical workshop and storage facility for about the last 50 years, you will find:

- Small office block at the front of the property
- Main workshop area that is approximately 235m2 with concrete floor, power and sliding doors at the front and side