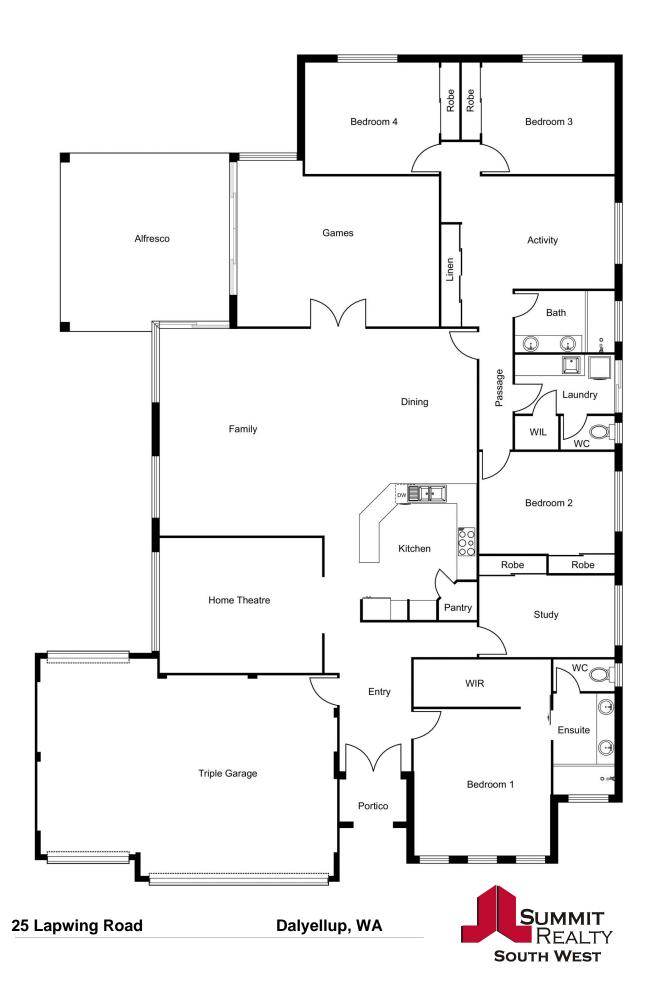

PROPERTY FEATURES INCLUDE:

Appealing double door entry into the home

Spacious master retreat with great sized walk in robe, fabulous ensuite including double v

For more details please visit : https://www.summitbunbury.com.au/5739541